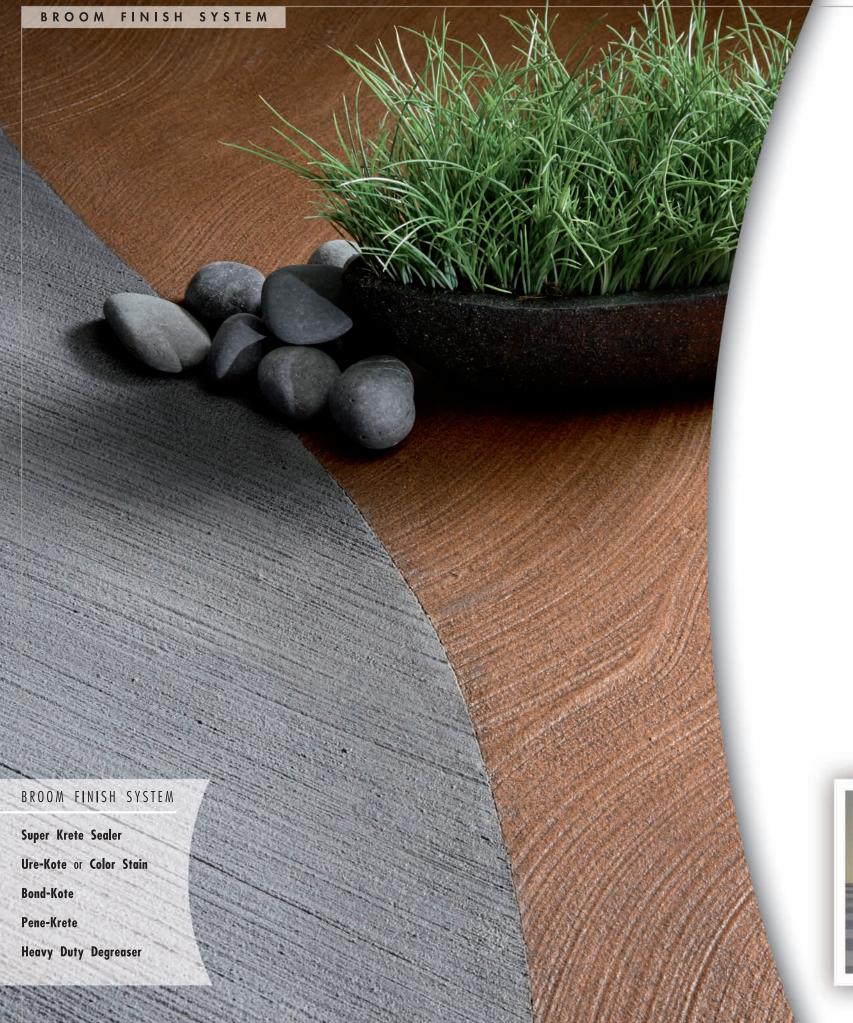

Excelente para la reparación de aceras, bordillos y cunetas, plazas, aparcamientos... Bond-Kote le da una nueva imagen al viejo hormigón y, si desea añadir color, use **Super-Krete Ure-Kote Color**.

El hormigón cepillado Broom Finish le permitirá disfrutar de lo viejo como si fuera nuevo.

Añada un toque especial a sus suelos con el sistema **Super-Krete Flooring-System**. Logre un acabado decorativo muy singular,
ideal para cocinas, bodegas, garajes, etc. También puede ser
aplicado para mejorar cualquier tipo de instalación industrial,
como talleres y oficinas.

Una característica importante del sistema Flooring-System es que el sellador está especialmente pensado para resistir marcas de neumáticos, aceites y grasas. El sistema Super-Krete Flooring System mantendrá la belleza de su suelo durante muchos años.