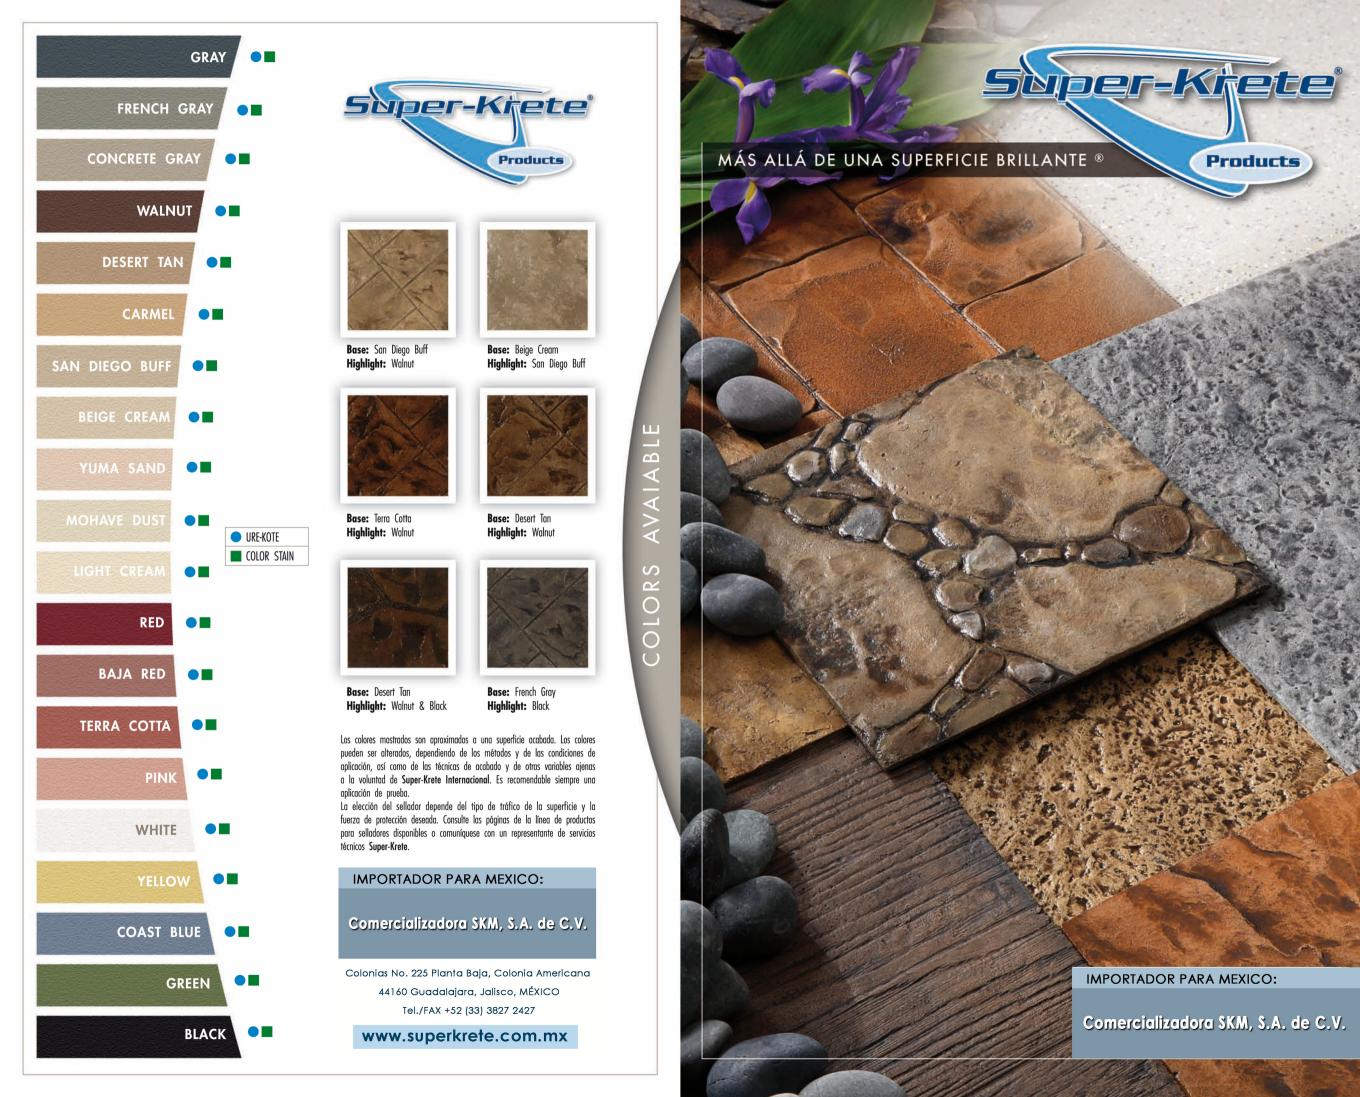

El sistema Super-Krete Super-Stamp abre todo un mundo de posibilidades. Este sistema logra un revestimiento de tan sólo 6 mm de espesor aplicado sobre hormigones viejos o nuevos, desgastados o dañados, embelleciéndolos, iluminándolos y decorándolos. Es la solución para no tener que eliminar una instalación de hormigón ya existente. Imagínese un jardín, vía, patio de piedra, losa rústica o crear una atmósfera de la vieja Europa, con adoquines desgastados por el tiempo, o el aspecto elegante de la pizarra o ladrillos bajo sus pies.

Extraordinariamente versátil, el sistema **Super-Stamp** puede imitar prácticamente cualquier aspecto. ¡Los resultados sólo están limitados por su imaginación!





Añada estilo y sofisticación a cualquier estructura de hormigón, piso, cubierta o pared hast