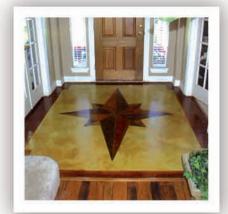

Extraordinariamente versátil, el sistema **Super-Stamp** puede imitar prácticamente cualquier aspecto. ¡Los resultados sólo están limitados por su imaginación!

Añada estilo y sofisticación a cualquier estructura de hormigón, piso, cubierta o pared hasta convertirlo en el lienzo de un artista con el sistema Super-Krete Smooth Finish para interiores que requieren limpieza frecuente como restaurantes, cafeterías y salones. Incluso en el interior de una vivienda o bodega. Micro-Bond crea una superficie suave y pulida, pero continúa siendo lo suficientemente porosa como para admitir la aplicación de color y selladores de protección, a diferencia del hormigón pulido.