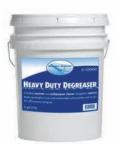

#### S-12000 Heavy Duty Degreaser

La alternativa perfecta al uso de ácidos muriáticos perjudiciales para el hormigón. Elimina los aceites pesados, manchas, suciedad y grasas. Es totalmente biodegradable y no daña las plantas. Respetuoso con el medio ambiente, se puede utilizar para limpiar, tanto en el interior como en el exterior, las superficies de hormigón.