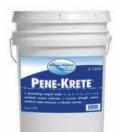

#### S-13000 Pene-Krete

Es un sellador penetrante para el hormigón y mampostería. Reduce la transmisión de vapor de humedad para eliminar la delaminación en el tiempo. Protege las superficies de daños por congelación/descongelación, reduce el polvo de cemento, aumenta la vida del revestimiento hasta en un 300% y la resistencia del hormigón un 23%.