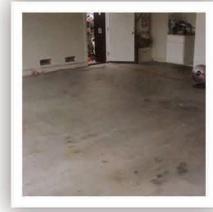

Añada un toque especial a sus suelos con el sistema **Super-Krete Flooring-System**. Logre un acabado decorativo muy singular,
ideal para cocinas, bodegas, garajes, etc. También puede ser
aplicado para mejorar cualquier tipo de instalación industrial,
como talleres y oficinas.

Una característica importante del sistema Flooring-System es que el sellador está especialmente pensado para resistir marcas de neumáticos, aceites y grasas. El sistema Super-Krete Flooring System mantendrá la belleza de su suelo durante muchos años.