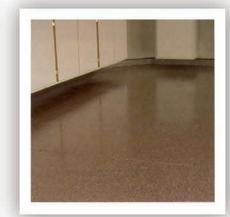

Añada un toque especial a sus suelos con el sistema **Super-Krete Flooring-System**. Logre un acabado decorativo muy singular,
ideal para cocinas, bodegas, garajes, etc. También puede ser
aplicado para mejorar cualquier tipo de instalación industrial,
como talleres y oficinas.

Una característica importante del sistema Flooring-System es que el sellador está especialmente pensado para resistir marcas de neumáticos, aceites y grasas. El sistema Super-Krete Flooring System mantendrá la belleza de su suelo durante muchos años.