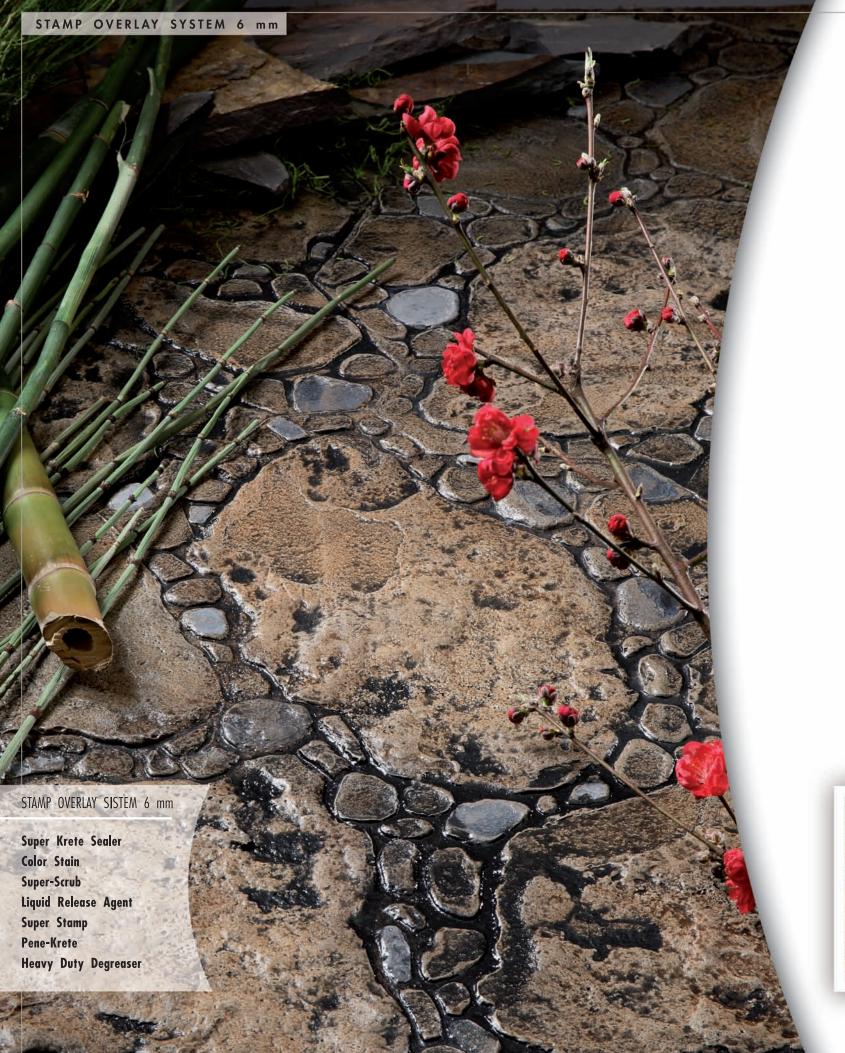

El sistema Super-Krete Super-Stamp abre todo un mundo de posibilidades. Este sistema logra un revestimiento de tan sólo 6 mm de espesor aplicado sobre hormigones viejos o nuevos, desgastados o dañados, embelleciéndolos, iluminándolos y decorándolos. Es la solución para no tener que eliminar una instalación de hormigón ya existente. Imagínese un jardín, vía, patio de piedra, losa rústica o crear una atmósfera de la vieja Europa, con adoquines desgastados por el tiempo, o el aspecto elegante de la pizarra o ladrillos bajo sus pies.

Extraordinariamente versátil, el sistema **Super-Stamp** puede imitar prácticamente cualquier aspecto. ¡Los resultados sólo están limitados por su imaginación!

Añada estilo y sofisticación a cualquier estructura de hormigón, piso, cubierta o pared hasta convertirlo en el lienzo de un artista con el sistema Super-Krete Smooth Finish para interiores que requieren limpieza frecuente como restaurantes, cafeterías y salones. Incluso en el interior de una vivienda o bodega. Micro-Bond crea una superficie suave y pulida, pero continúa siendo lo suficientemente porosa como para admitir la aplicación de color y selladores de protección, a diferencia del hormigón pulido.