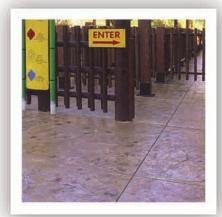

El sistema Super-Krete Super-Stamp abre todo un mundo de posibilidades. Este sistema logra un revestimiento de tan sólo 6 mm de espesor aplicado sobre hormigones viejos o nuevos, desgastados o dañados, embelleciéndolos, iluminándolos y decorándolos. Es la solución para no tener que eliminar una instalación de hormigón ya existente. Imagínese un jardín, vía, patio de piedra, losa rústica o crear una atmósfera de la vieja Europa, con adoquines desgastados por el tiempo, o el aspecto elegante de la pizarra o ladrillos bajo sus pies.

Extraordinariamente versátil, el sistema **Super-Stamp** puede imitar prácticamente cualquier aspecto. ¡Los resultados sólo están limitados por su imaginación!

Añada estilo y sofisticación a cualquier estructura de hormigón, piso, cubierta o pared hasta convertirlo en el lienzo de un artista con el sistema Super-Krete Smooth Finish para interiores que requieren limpieza frecuente como restaurantes, cafeterías y salones. Incluso en el interior de una vivienda o bodega. Micro-Bond crea una superficie suave y pulida, pero continúa siendo lo suficientemente porosa como para admitir la aplicación de color y selladores de protección, a diferencia del hormigón pulido.