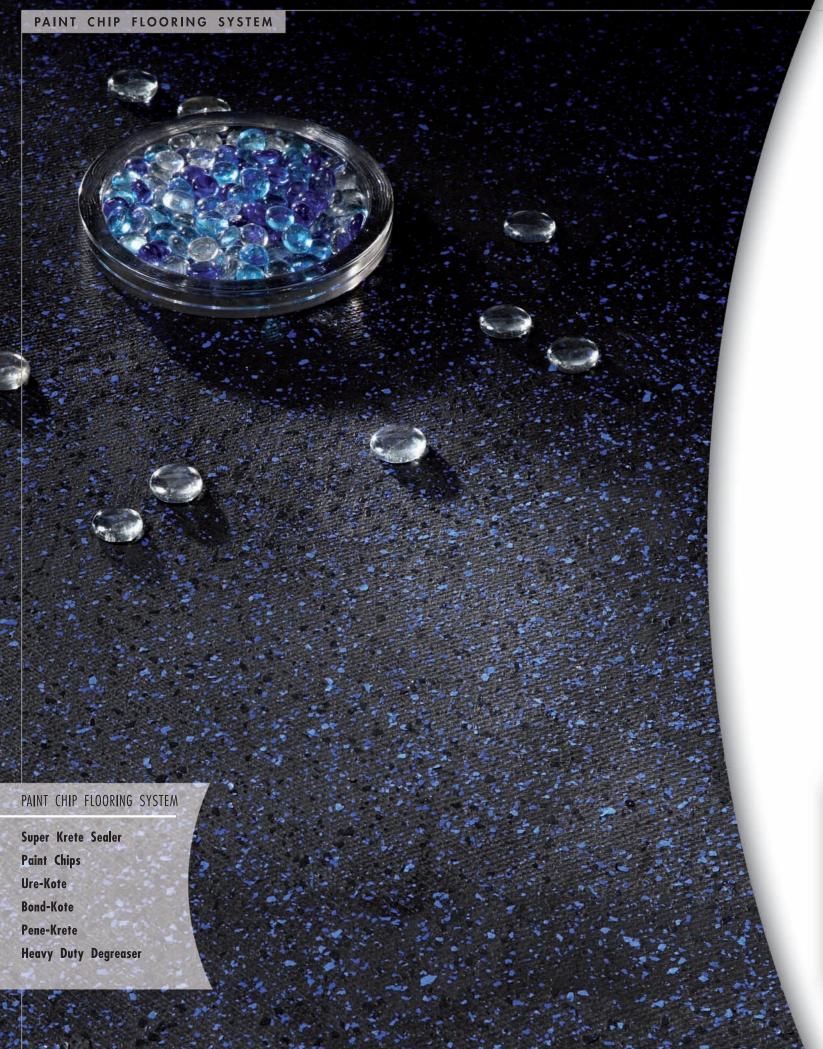

# S-8402 Paint Chips

Un componente clave en la creación de superficies decorativas único para las fábricas, almacenes, garajes, lavanderías, cocinas u otras áreas industriales. Se utiliza junto con la pintura S-11000 Ure Kote o S-8450 Tint Park y S-8900 Two Part Urethane Sealer. Tiene una amplia variedad de combinaciones de colores, posibles