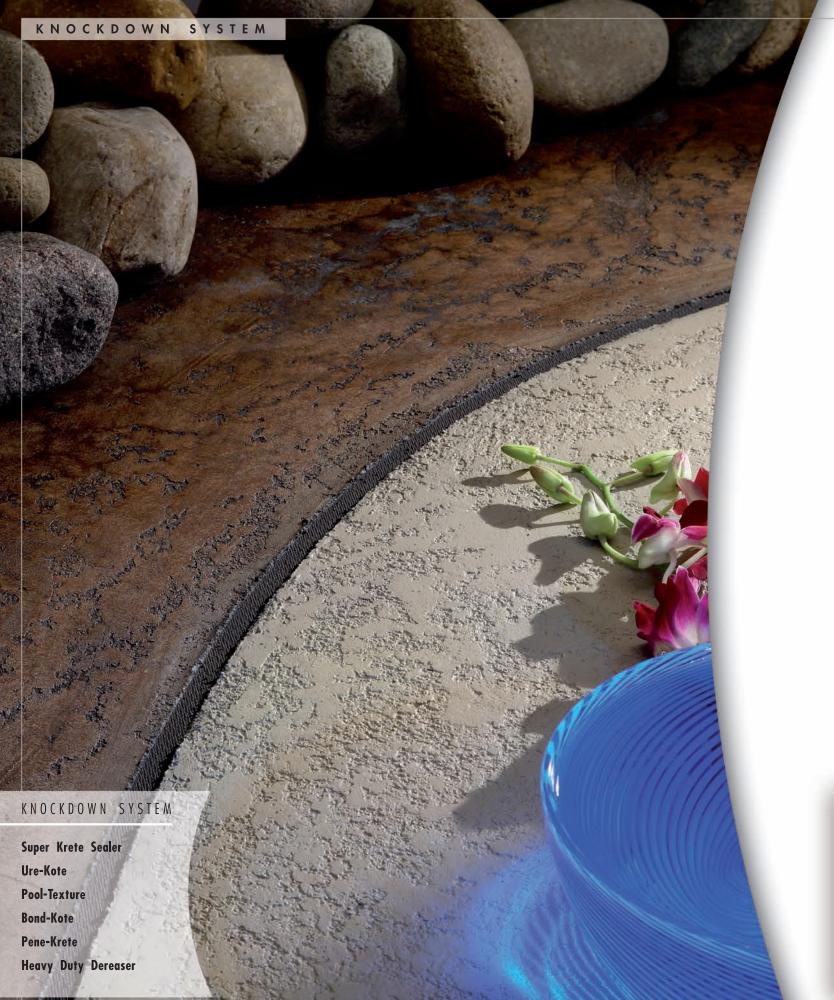

Cree su propia obra maestra!

SMOOTH FINISH SYSTEM

Super Krete Sealer

Color Stain

Micro-Bond Bond-Kote

Pene-Krete

Heavy Duty Degreaser

Para proporcionar belleza y una mejor tracción en zonas húmedas o resbaladizas como piscinas, spas, escaleras y pasarelas, Super-Krete Pool Texture es un sistema de recubrimiento del hormigón que no sólo es decorativo sino que, además, es un pavimento fresco en días calurosos y supera estándares antideslizantes, mejorando la seguridad y reduciendo el riesgo de responsabilidades cuando se aplica en espacios públicos.

Incluso si su presupuesto es modesto, cuando se utiliza SuperKrete Pool Texture es posible encontrar una solución a su medida,
tanto en combinación de color como en diseño y calidad de
acabado.

Para mejorar las superficies y hacer una reparación sin demolición y sustitución, simplemente hay que aplicar sobre la superficie dos capas de **Super-Krete Bond-Kote**, logrando un espesor de menos de 1 mm sobre el hormigón existente y añadirle un acabado rayado a su gusto. El acabado puede ser fino o grueso, en función de la técnica a utilizar. Dibuje con el cepillo sobre la superficie y cree unos diseños únicos.