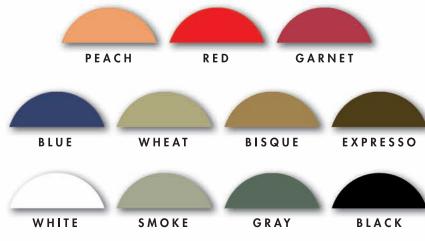

# MUESTRARIO DE COLORES DISPONIBLES

#### S-9500 Color Stain

Lograr un color en el hormigón sin el peligro de los ácidos. Es base agua, penetrante y sin ácidos, emulsión de uretano acrílico, crea una apariencia natural en superficies nuevas y existentes. Duradero, se puede aplicar con cepillo, pulverizador o esponja para crear incluso manchas o el efecto mármol. Disponible en una variedad de colores. De fácil aplicación y limpieza con agua.