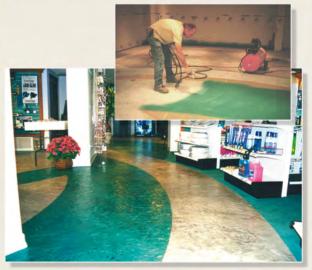

Spray uniforme de polímeros cementosos en capa tan delgada que respeta las texturas existentes.

## Más rápido y más económico que cualquier otra renovación del hormigón impreso. No retire el hormigón existente, renuévelo.

New Face es un producto versátil de polímeros cementosos capaz de aportar numerosas soluciones. Su uso más habitual consiste en renovar viejos hormigones impresos que están ya descoloridos, con zonas sin color, con perdida de la capa de rodadura o manchados, creando una nueva apariencia con colores a elegir y un perfecto sellado.