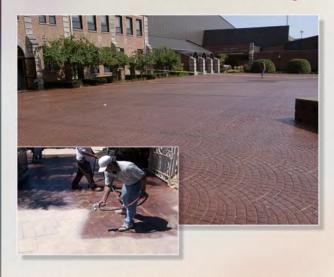

## Más rápido y más económico que cualquier otra renovación del hormigón impreso. No retire el hormigón existente, renuévelo.

New Face es un producto versátil de polímeros cementosos capaz de aportar numerosas soluciones. Su uso más habitual consiste en renovar viejos hormigones impresos que están ya descoloridos, con zonas sin color, con perdida de la capa de rodadura o manchados, creando una nueva apariencia con colores a elegir y un perfecto sellado.

Los hormigones estampados también pueden ser restaurados con **New Face** cuando estén decolorados por los años, restableciendo el color original o un color diferente, sin cambiar la estampación original. Puede ser envejecido y sellado para crear una superficie bonita y duradera.