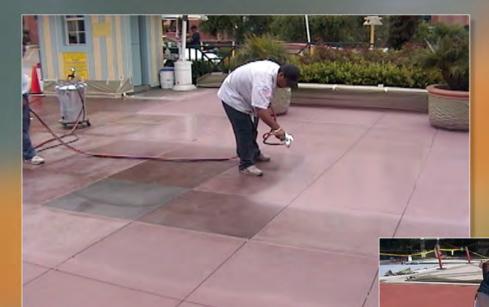

## Más rápido y más económico que cualquier otra renovación del hormigón impreso. No retire el hormigón existente, renuévelo.

New Face es un producto versátil de polímeros cementosos capaz de aportar numerosas soluciones. Su uso más habitual consiste en renovar viejos hormigones impresos que están ya descoloridos, con zonas sin color, con perdida de la capa de rodadura o manchados, creando una nueva apariencia con colores a elegir y un perfecto sellado.

Los hormigones estampados también pueden ser restaurados con **New Face** cuando estén decolorados por los años, restableciendo el color original o un color diferente, sin cambiar la estampación original. Puede ser envejecido y sellado para crear una superficie bonita y duradera.