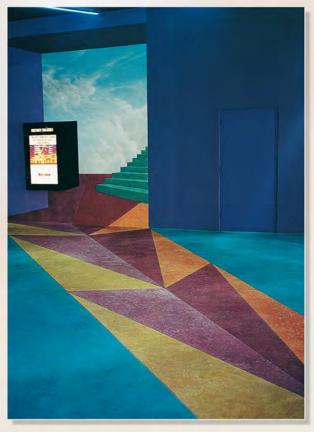

**New Face** también se puede utilizar con plantillas para crear patrones decorativos y diseños personalizados, creando una capa adherente en color uniforme. Su imaginación pone los límites en diseño.