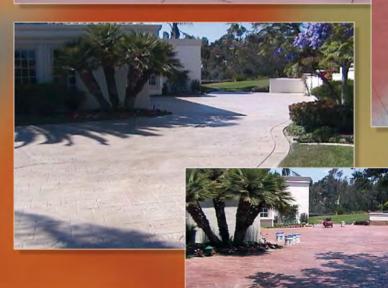

## Más rápido y más económico que cualquier otra renovación del hormigón impreso. No retire el hormigón existente, renuévelo.

New Face es un producto versátil de polímeros cementosos capaz de aportar numerosas soluciones. Su uso más habitual consiste en renovar viejos hormigones impresos que están ya descoloridos, con zonas sin color, con perdida de la capa de rodadura o manchados, creando una nueva apariencia con colores a elegir y un perfecto sellado.

Los hormigones estampados también pueden ser restaurados con **New Face** cuando estén decolorados por los años, restableciendo el color original o un color diferente, sin cambiar la estampación original. Puede ser envejecido y sellado para crear una superficie bonita y duradera.