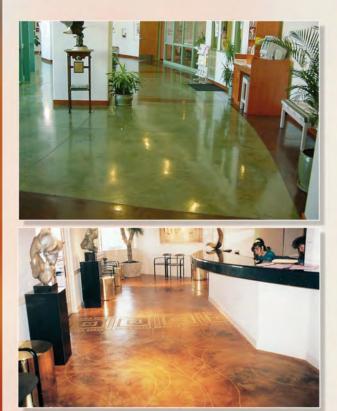

## Más rápido y más económico que cualquier otra renovación del hormigón impreso. No retire el hormigón existente, renuévelo.

New Face es un producto versátil de polímeros cementosos capaz de aportar numerosas soluciones. Su uso más habitual consiste en renovar viejos hormigones impresos que están ya descoloridos, con zonas sin color, con perdida de la capa de rodadura o manchados, creando una nueva apariencia con colores a elegir y un perfecto sellado.

Los hormigones estampados también pueden ser restaurados con **New Face** cuando estén decolorados por los años, restableciendo el color original o un color diferente, sin cambiar la estampación original. Puede ser envejecido y sellado para crear una superficie bonita y duradera.