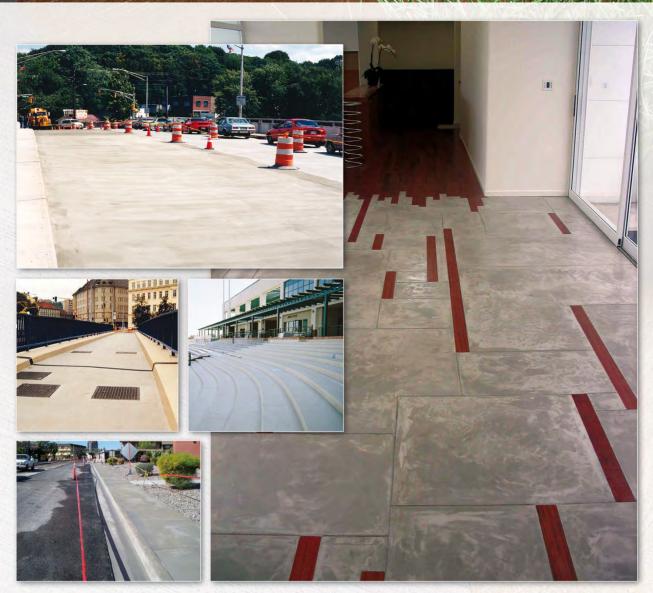

Se aplica generalmente en escaleras, aceras, cunetas, bordillos, entradas, porches, patios, rampas, garajes, estacionamientos públicos y privados, calzadas, carreteras, puentes... **Broom Finish** es resistente a gasolinas, aceites, agua, sales, ciclos de congelación/descongelación y a los rayos ultravioletas.

Broom Finish se aplica en color natural o a elegir entre las posibilidades que ofrece una amplia carta de colores y se pueden crear diseños decorativos.