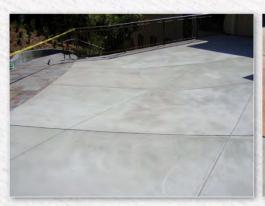

Renueve su viejo hormigón sin realizar obras y decórelo a su gusto.

No sufra más... tiene solución.

El sistema de acabado **Broom Finish** se ha aplicado en miles de trabajos en todo el mundo durante más de 20 años y tiene una reputación excelente por su fuerza de adherencia y alta durabilidad, flexibilidad y resistencia.

Broom Finish se aplica en color natural o a elegir entre las posibilidades que ofrece una amplia carta de colores y se pueden crear diseños decorativos.