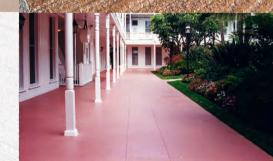

Renueve su viejo hormigón sin realizar obras y decórelo a su gusto.

No sufra más... tiene solución.

El sistema de acabado **Broom Finish** se ha aplicado en miles de trabajos en todo el mundo durante más de 20 años y tiene una reputación excelente por su fuerza de adherencia y alta durabilidad, flexibilidad y resistencia.

Broom Finish se aplica en color natural o a elegir entre las posibilidades que ofrece una amplia carta de colores y se pueden crear diseños decorativos.