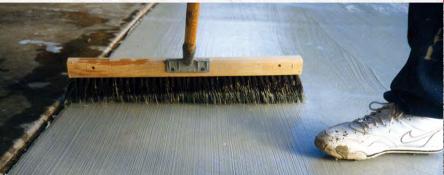

## UNA SOLUCIÓN SENCILLA Y ECONÓMICA PARA SU VIEJO HORMIGÓN

Durante años, la única solución para los hormigones agrietados o deteriorados era eliminarlos o sustituirlos con obras caras y engorrosas.

El sistema de hormigón acabado **Broom Finish** fue desarrollado para reparar y rejuvenecer el viejo hormigón, sin necesidad de quitarlo. Dependiendo de la aplicación, se puede aplicar de 1,5 mm a 3 mm de espesor sobre superficies existentes de hormigón para lograr un acabado con textura fina o gruesa.

Renueve su viejo hormigón sin realizar obras y decórelo a su gusto.

No sufra más... tiene solución.

El sistema de acabado **Broom Finish** se ha aplicado en miles de trabajos en todo el mundo durante más de 20 años y tiene una reputación excelente por su fuerza de adherencia y alta durabilidad, flexibilidad y resistencia.