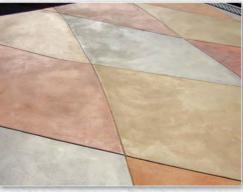

Broom Finish se aplica en color natural o a elegir entre las posibilidades que ofrece una amplia carta de colores y se pueden crear diseños decorativos.