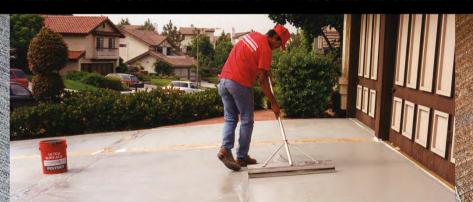

## UNA SOLUCIÓN SENCILLA Y ECONÓMICA PARA SU VIEJO HORMIGÓN

Durante años, la única solución para los hormigones agrietados o deteriorados era eliminarlos o sustituirlos con obras caras y engorrosas.

El sistema de hormigón acabado **Broom Finish** fue desarrollado para reparar y rejuvenecer el viejo hormigón, sin necesidad de quitarlo. Dependiendo de la aplicación, se puede aplicar de 1,5 mm a 3 mm de espesor sobre superficies existentes de hormigón para lograr un acabado con textura fina o gruesa.

Renueve su viejo hormigón sin realizar obras y decórelo a su gusto.

No sufra más... tiene solución.

El sistema de acabado **Broom Finish** se ha aplicado en miles de trabajos en todo el mundo durante más de 20 años y tiene una reputación excelente por su fuerza de adherencia y alta durabilidad, flexibilidad y resistencia.