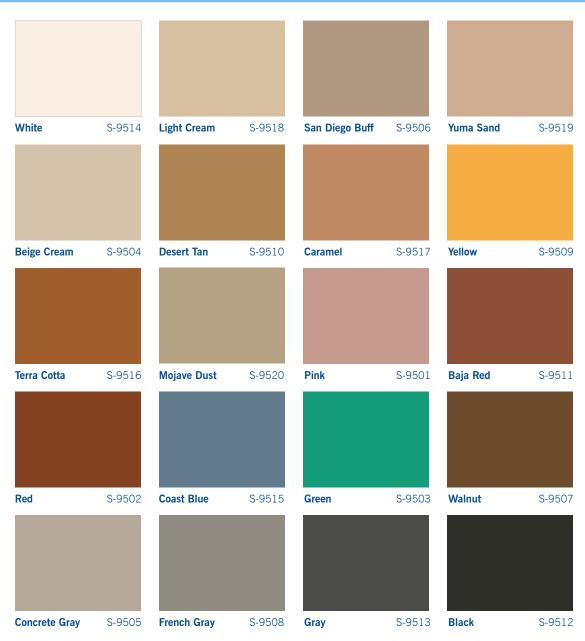

## **COLOR STAIN™ Color Palette**Water-Based Concrete Stain

V.O.C. Super Compliant.

Custom colors available on request at an additional cost.

Colors shown are representative of two coats applied over white Bond-Kote® and sealed with Clear Seal  $Plus^{TM}$ . The color effects produced may differ significantly from that shown on the color chart. A sample test is always recommended. Please request a sample and apply on site before beginning any project. For professional use only.

Refer to Technical Data Sheet and Super-Krete Specification No. S-9500.

For optimum performance, surfaces stained with Color Stain should be sealed. Refer to Super-Krete Specification S-2 "Selecting the Right Sealer" to determine the appropriate sealer for your project.