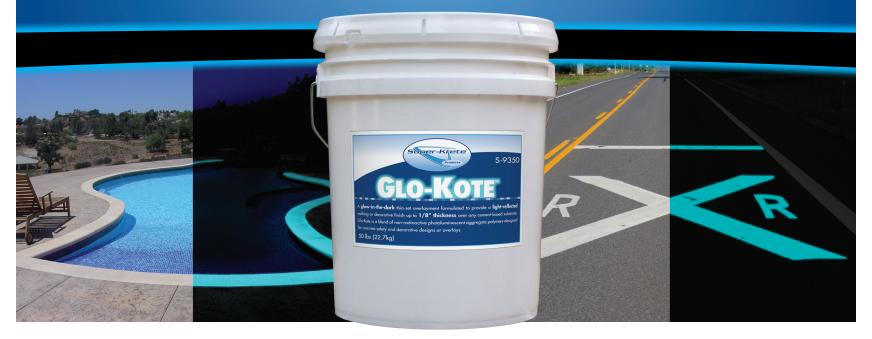

## **GLO-KOTE™**

## GLO-KOTE IS A PHOTO-LUMINESCENT AGGREGATE AND SPECIAL POLYMER BLEND THAT ABSORBS ULTRA VIOLET RAYS TO PRODUCE A REFLECTIVE "GLOWING" SURFACE AT NIGHT.

Charged by natural sunlight or most light sources Yields up to 12 hours of "glow" with only 20 minutes of exposure

- Full depth glow
- No chemical reactions
- Non-toxic
- No bonding agents needed

Ideal for pathways, walkable areas, railroad markings, indoor and outdoor areas for decorative use or for safety egress.

## Coverage Rates:

1 square foot per pound of material at 1/8" Available in 5 lb. and 50 lb. units

EASILY APPLIED BY BRUSH, SPRAYER, SQUEEGEE OR TROWEL

CALL OR EMAIL US TODAY FOR MORE INFORMATION.

800.995.1716 • 619.401.8282